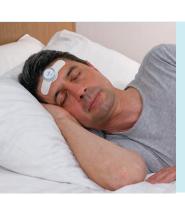

### Ease of use and comfort were the main considerations in the design of the Somfit.®

The Somfit®system comprises of the Somfit® device, a disposable adhesive electrode and a phone app.

A single-use adhesive-gel **electrode.** This is worn on the patient's forehead and collects the physiological data.

The Somfit® device, is pressed onto the electrode. The Somfit houses the sensors and transmits the data to the Somfit App via Bluetooth.

The Somfit® App This is used to control the Somfit and to transmit the study data to be processed.