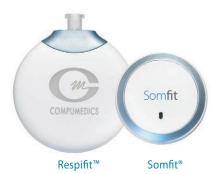

# Somfitero

Somfit® Pro is a system that adds the Respifit module to the Somfit to provide additional clinical data.

### Ease of use and comfort were the main considerations in the design of the Somfit.®

The Somfit®system comprises of the Somfit® device, a disposable adhesive electrode and a phone app.

A single-use adhesive-gel **electrode.** This is worn on the patient's forehead and collects the physiological data.

The Somfit® device, is pressed onto the electrode. The Somfit houses the sensors and transmits the data to the Somfit App via Bluetooth.

The Somfit® App This is used to control the Somfit and to transmit the study data to be processed.