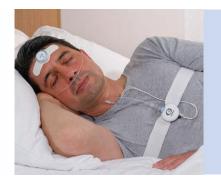

## Small, simple to use and comfortable.

### Ease of use and comfort were the main considerations in the design of the Somfit.®

The Somfit®system comprises of the Somfit® device, a disposable adhesive electrode and a phone app.

A single-use adhesive-gel **electrode.** This is worn on the patient's forehead and collects the physiological data.

The Somfit® device, is pressed onto the electrode. The Somfit houses the sensors and transmits the data to the Somfit App via Bluetooth.

The Somfit® App This is used to control the Somfit and to transmit the study data to be processed.