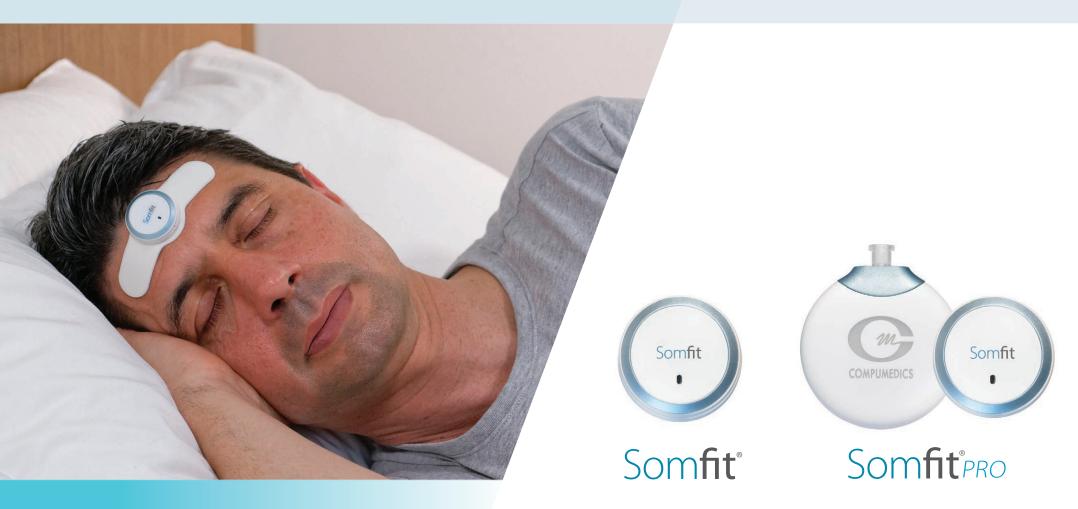

A breakthrough for Home Sleep Testing.

Somfit<sup>®</sup> is a wearable device for collecting patients' physiological data, primarily for use in assisting medical professionals to diagnose sleep disorders.

Somfit can be used as a one-night screening device if the doctor suspects OSA. Somfit® can also be used for a seven-night investigation when insomnia or a circadian rhythm disorder is suspected.

### Ease of use and comfort were the main considerations in the design of the Somfit.®

The Somfit®system comprises of the Somfit® device, a disposable adhesive electrode and a phone app.

A single-use adhesive-gel **electrode.** This is worn on the patient's forehead and collects the physiological data.

The Somfit® device, is pressed onto the electrode. The Somfit houses the sensors and transmits the data to the Somfit App via Bluetooth.

The Somfit® App This is used to control the Somfit and to transmit the study data to be processed.