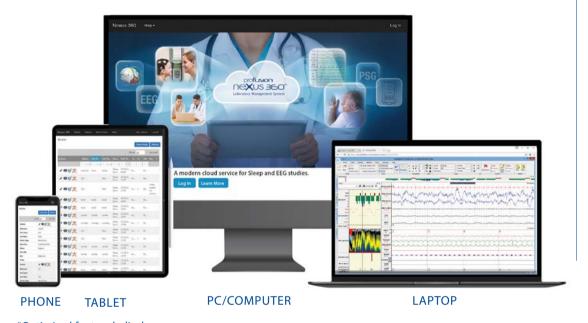

#### Streamlined Access

Profusion neXus 360<sup>™</sup> Lab Management system is designed to support the continuing evolution of labs and clinics. Our streamlined software provides a one-stop platform that is accessible on any device. As long as you have a browser and an internet connection, you can view, score and report data remotely.

#### PLATFORM AND BROWSER INDEPENDENT:

FIND OUT MORE ABOUT PROFUSION NEXUS 360™ ON THE COMPUMEDICS 'YouTube' CHANNEL:

https://www.youtube.com/CompumedicsLimited

\*Optimized for touch displays